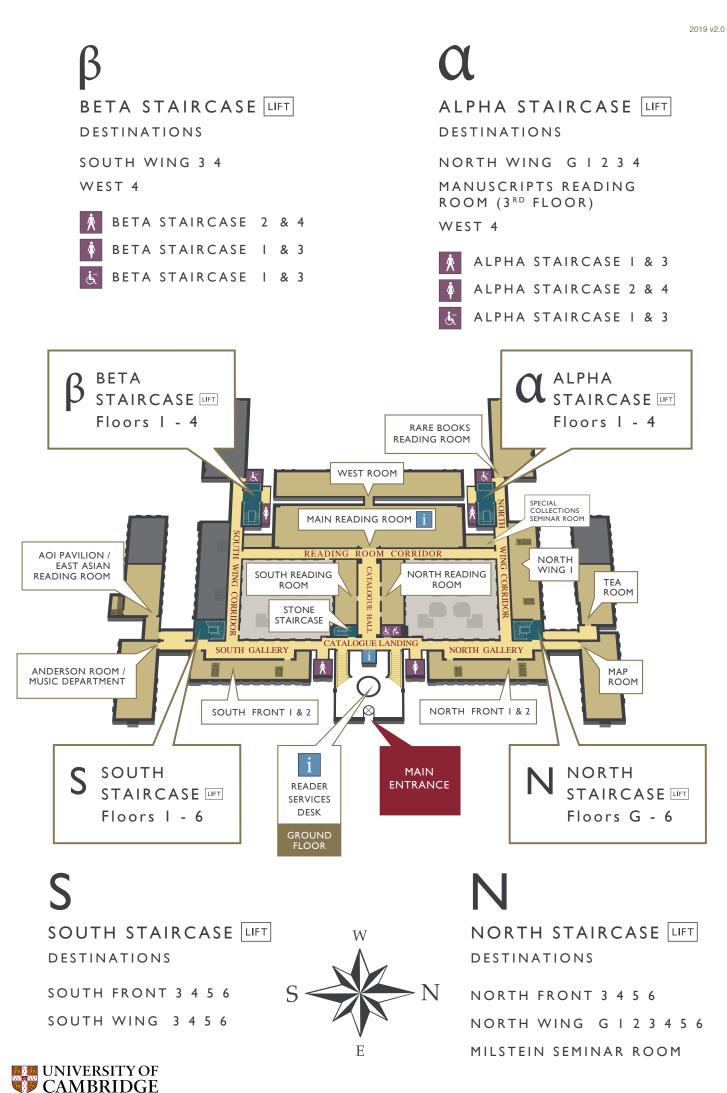

## DESTINATIONS LIST & MAP

Find your destination LOCATION using this DESTINATIONS LIST, then follow the signs

LOCATION

## DESTINATION NAME FLOOR

North Front 1 First Floor North Gallery North Front 2 North Gallery, North Front staircase Second Floor North Front 3, 4, 5, 6 Floors 3 - 6 North Staircase North Gallery First Floor (Alpha Staircase) or North Staircase North Wing (G, 1, 2, 3, 4), 5, 6 Floors G - 6 North Wing Corridor Between North Gallery and Alpha Staircase First Floor South Front 1 First Floor South Gallery South Front 2 South Gallery, South Front staircase Second Floor South Front 3, 4, 5, 6 South Staircase Floors 3 - 6 First Floor South Gallery South Wing (3, 4), 5, 6 Floors 3 - 6 (Beta Staircase) or South Staircase Between South Gallery and Beta Staircase South Wing Corridor First Floor West 4 Fourth Floor Alpha Staircase or Beta Staircase Anderson Room / First Floor South Gallery - continue past the South Staircase **Music Department** Aoi Pavilion / First Floor South Gallery - continue past the South Staircase East Asian Reading Room i Help Desk First Floor Catalogue Landing **Historical Printing** Ground Floor Within the Locker Room **Keynes Room** Fourth Floor Accessed via Stone Staircase from the Catalogue Landing Ground Floor Locker Room Past Reader Services Desk Librarian's Office Fourth Floor Accessed via Stone Staircase from the Catalogue Landing i Main Reading Room First Floor Past the Catalogue Hall Alpha Staircase Manuscripts Reading Room Third Floor Map Room First Floor North Gallery - continue past the North Staircase Milstein Exhibition Centre Past the Reader Services Desk Ground Floor Milstein Seminar Room Ground Floor North Staircase North Reading Room First Floor Catalogue Hall - in front of the Main Reading Room Rare Books Reading Room Next to the Alpha Staircase LIFT First Floor **Reader Registration** First Floor Past the Reader Services Desk, via Milstein Exhibition Centre i Reader Services Desk Ground Floor In the Entrance Hall South Reading Room Ground Floor Catalogue Hall - in front of the Main Reading Room Next to the North Staircase Tea Room First Floor West Room First Floor Access from within the Main Reading Room

| <b>^≟‡ጰ</b> ቈ | Ground Floor                                                                          | Past the Reader Services Desk                      |   | Ŕ        | 1 <sup>st</sup> & 3 <sup>rd</sup>                                                     | Alpha and Beta Staircases LIFT                     |
|---------------|---------------------------------------------------------------------------------------|----------------------------------------------------|---|----------|---------------------------------------------------------------------------------------|----------------------------------------------------|
| ≦ੈੈੈ\$        | First Floor                                                                           | Catalogue Landing                                  |   |          |                                                                                       |                                                    |
| Ŕ             | First Floor<br>1 <sup>st</sup> & 3 <sup>rd</sup><br>2 <sup>nd</sup> & 4 <sup>th</sup> | South Gallery<br>Alpha Staircase<br>Beta Staircase | [ | <b>*</b> | First Floor<br>2 <sup>nd</sup> & 4 <sup>th</sup><br>1 <sup>st</sup> & 3 <sup>rd</sup> | North Gallery<br>Alpha Staircase<br>Beta Staircase |